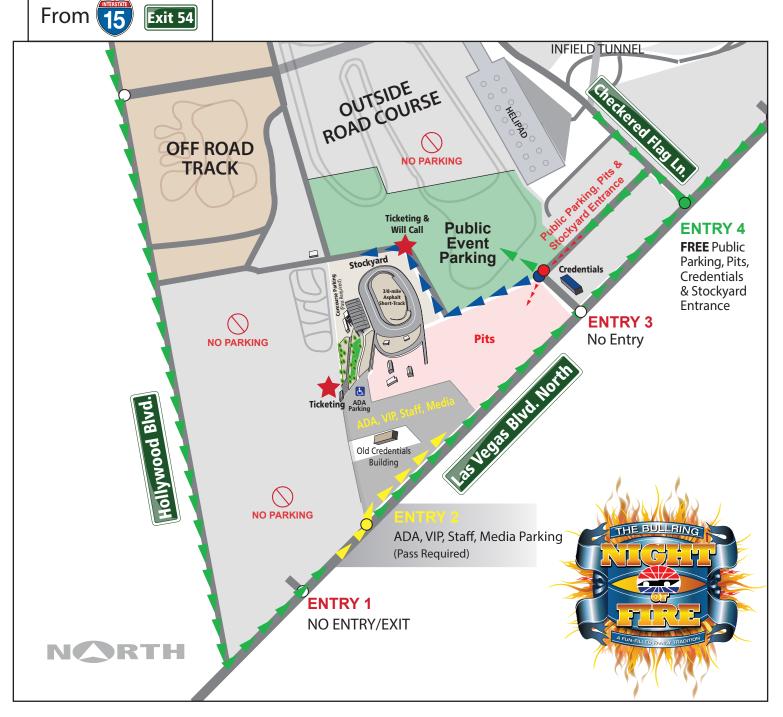

**PARKING MAP** 

ADA, VIP, Staff, Media Entrance

Stockyard Entrance FREE Public Parking Entrance

Pit Entrance

## **Entrance to the Stockyard / Pits:**

### From Las Vegas Blvd. North:

Turn left at Entry 4. Take the first left and proceed to the gate to check in.

### From Las Vegas Blvd. South:

Turn right at Entry 4. Take the first left and proceed to the gate to check in.

#### From I-15:

Take Exit 54, Speedway Blvd. and follow the exit ramp to the right. Take an immediate right turn at Hollywood Blvd. Follow Hollywood Blvd. all the way to Las Vegas Blvd. Turn left on to Las Vegas Blvd. and proceed north. Turn left at Entry 4, then take the first left and proceed to the gate to check in.

# **Entrance to Spectator Parking:**

### From Las Vegas Blvd. North:

Turn left at Entry 4. Take the first left and follow the signs to public parking.

# **Entrance to ADA/VIP, Staff & Media Parking:**

## From Las Vegas Blvd. North:

Turn left at Entry 2. Drive around the old credentials building and follow the signs for parking.