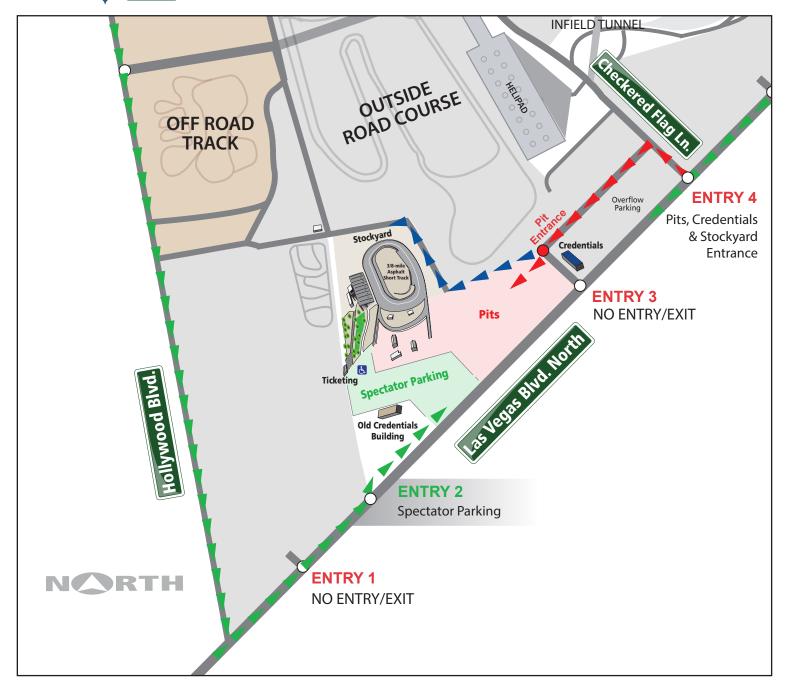

From 15 Exit 54

Stockyard Entrance

Parking Entrance Pit Entrance

## **Entrance to the Stockyard / Pits:**

### From Las Vegas Blvd. North:

Turn left at Entry 4. Take the first left and proceed to the gate to check in.

#### From Las Vegas Blvd. South:

Turn right at Entry 4. Take the first left and proceed to the gate to check in.

#### From I-15:

Take Exit 54, Speedway Blvd. and follow the exit ramp to the right. Take an immediate right turn at Hollywood Blvd. Follow Hollywood Blvd. all the way to Las Vegas Blvd. Turn left on to Las Vegas Blvd. and proceed north. Turn left at Entry 4, then take the first left and proceed to the gate to check in.

# **Entrance to the Spectator Parking:**

#### From Las Vegas Blvd. North:

Turn left at Entry 2. Take an immediate right and follow the signs to public parking.