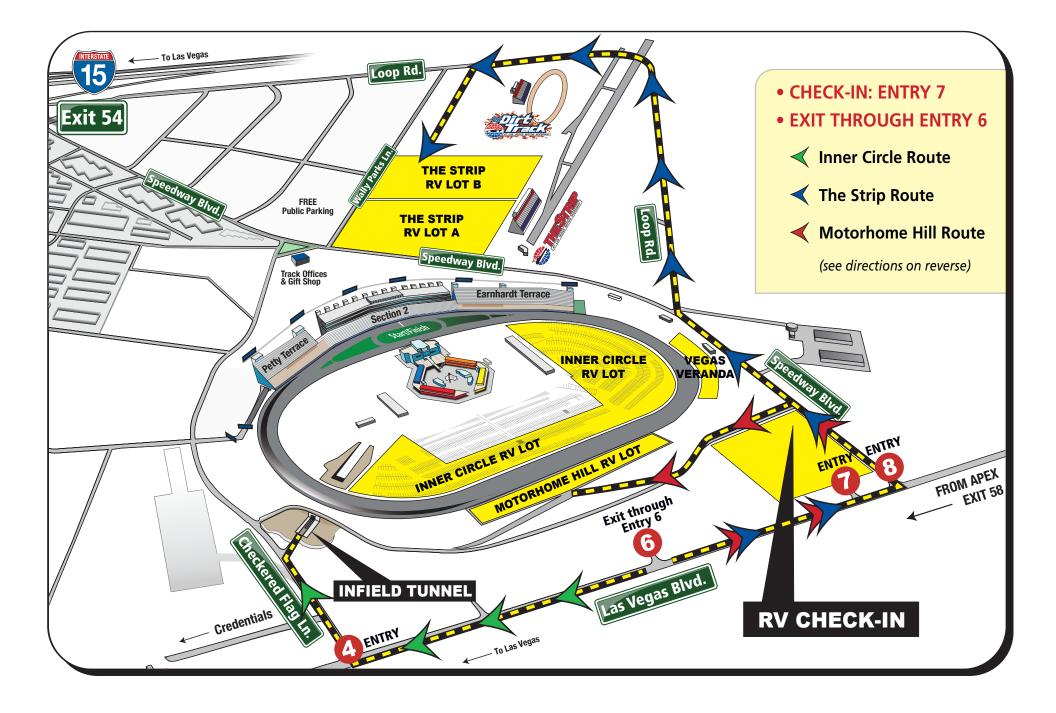

## **RV CHECK-IN**

### Driving directions to RV Check-In for the Inner Circle, the Strip & Motorhome Hill RV Lots:

#### Arriving From Las Vegas Blvd. North:

Upon arrival to LVMS, turn left at Entry 7 and proceed forward to RV Check-In.

#### From I-15 North (Speedway Blvd. Exit 54):

Take Exit 54, Speedway Blvd. and follow the exit ramp to the right. Take an immediate right turn at Hollywood Blvd. Follow Hollywood Blvd. all the way to Las Vegas Blvd. Turn left on to Las Vegas Blvd. and continue north. Turn left at Entry 7 and proceed forward to RV Check-In.

#### From I-15 South (Apex Exit 58):

Take Exit 58, Apex and head south on Las Vegas Blvd. Upon arrival to LVMS, turn right at Entry 7 and proceed forward to RV Check-In.

### Driving directions to individual lots from RV Check-In:

#### Departing RV Check-In: Exit RV Check-In through Entry 6 on to Las Vegas Blvd.

#### **Inner Circle RV Lot:**

Turn right on to Las Vegas Blvd. and continue to Entry 4. Take a right on to Checkered Flag Lane and proceed to the first stop sign. Turn right and proceed through the Infield Tunnel. The Inner Circle RV Lot entrance is located in the infield on the right-hand side.

#### The Strip RV Lot (A & B):

Turn left on to Las Vegas Blvd. and continue to Entry 8. Take a left on to Speedway Blvd. and continue to Loop Rd. Turn right on Loop Rd. and proceed around the drag strip and the dirt track. Turn left and continue forward to the lot entrance.

#### **Motorhome Hill RV Lot:**

Turn left on to Las Vegas Blvd. and continue to Entry 8. Take a left on to Speedway Blvd. Turn left on to the backstretch road and proceed and continue forward to the lot entrance.

### DIRECTIONS

RV Check-In is located at Entry 7 off of Las Vegas Blvd. North.