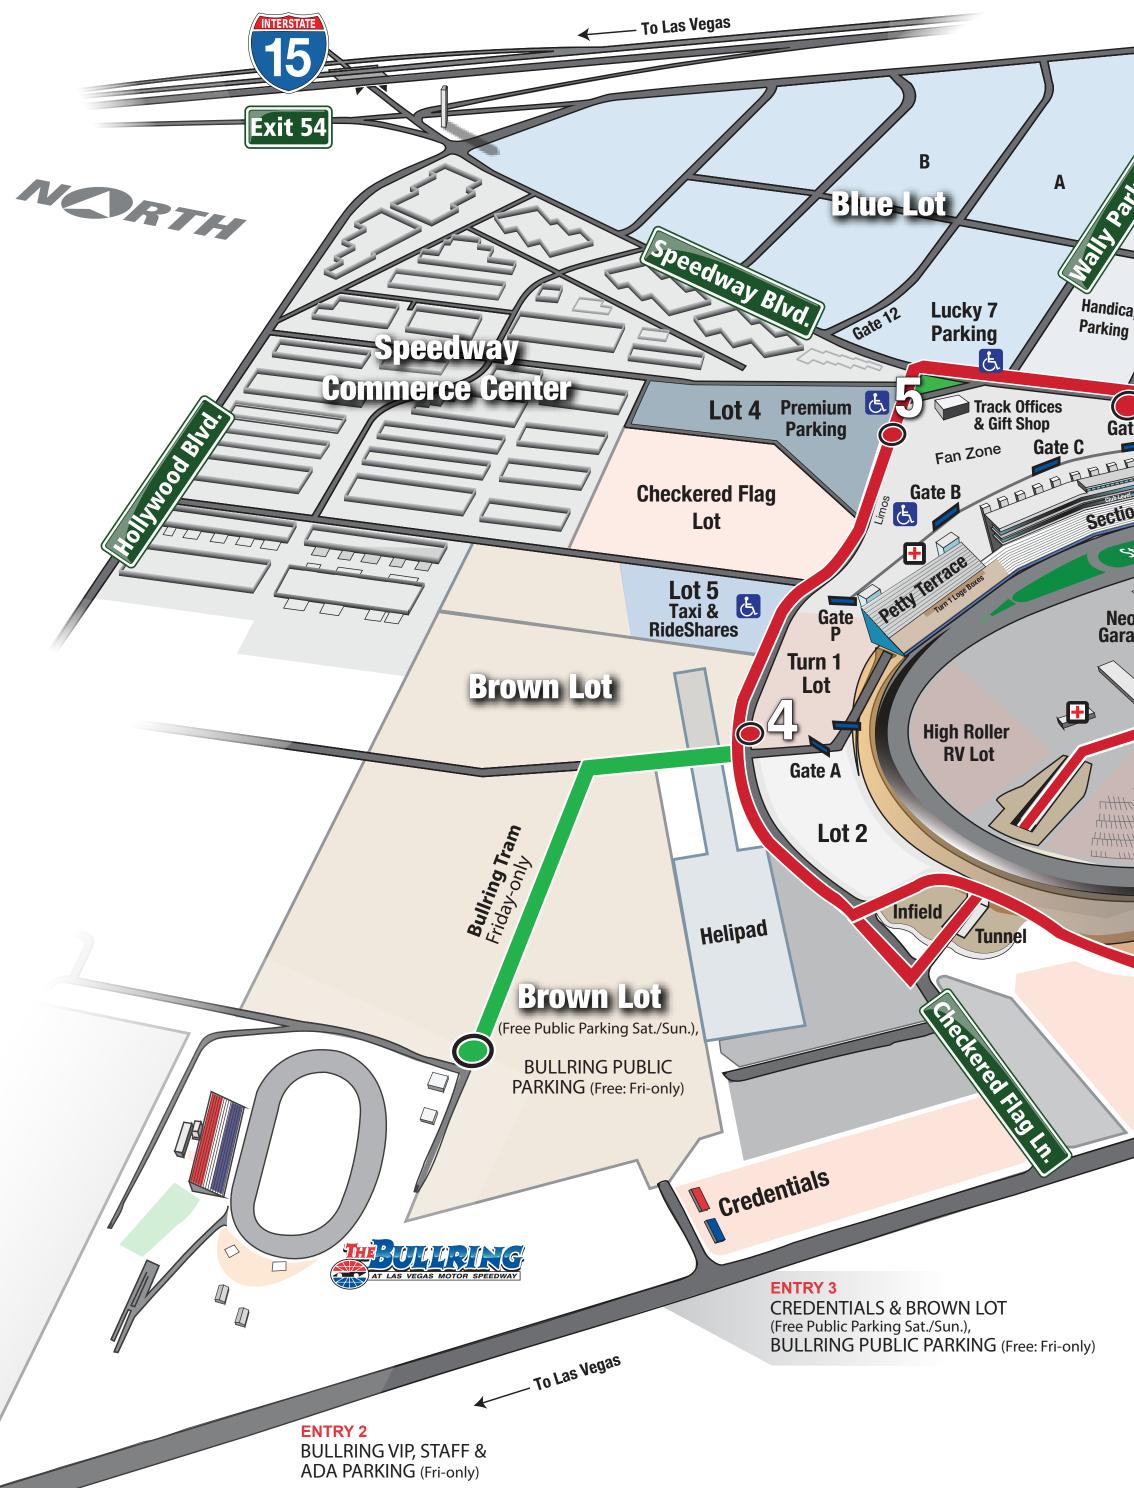

## SHUTTLE ROUTES

**HANDICAP SHUTTLES** E Loop Rd Drop-off & pick-up locations If you cannot ride a tram, report to the Tram Stop Captain and request a handicap shuttle. Please keep in mind this service can AT LAS VEGAS MOTOR SPE Dis 200 experience delays and we encourage you to ride a tram if at all possible. Loop Rd. **First-Aid Care Center**  $\blacksquare$ GEICO RV Lot B Handicap **Please Note:** GEICO **RV Lot A** Trams DO NOT Operate for a minimum of 30 minutes after the conclusion of an event. Gate D Gate E 🔥 INFIELD ROUTE Tram WILL NOT operate -Gate F after an event. **Earnhardt Terrace** Section 2 StartFinish LOCALIQ Digital Center Veranda Turn 4 Garage **Inner Circle RV** Lot Neon Garage Lot 3 Inner Circle RV Lot С Las Vegas Blvo **LVMS Tram Routes** Tram Stops O

## Red Line (1–5)

- Fri: 4 p.m.–11 p.m.
- Sat: 7 a.m.-4 p.m.
- Sun: 6 a.m.-5 p.m.

## **Green Line**

• Fri: 4–11 p.m.