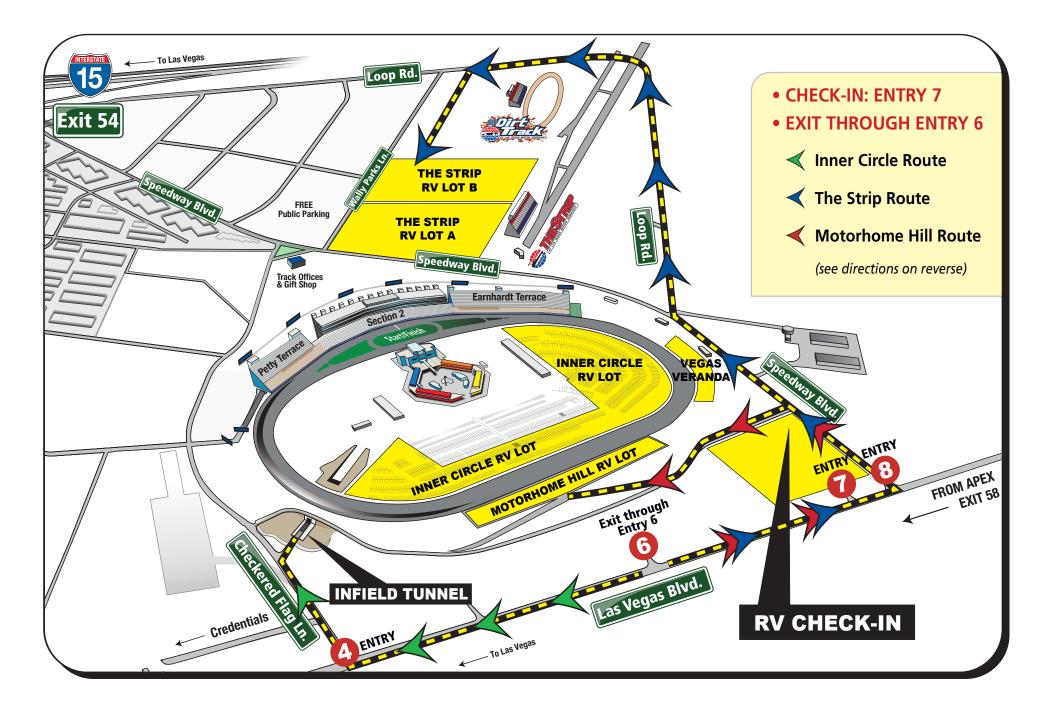

Please note: no RV passes will be mailed to you. All passes will be picked up on-site at a new RV Check-In location.

When you arrive at LVMS, you will go directly to the new RV Check-In located at Entry 7 off of Las Vegas Blvd. Once your passes have been picked up and your RV has been inspected, you will exit at Entry 6 and head to your RV lot. We have included a detailed map and directions to make the new check in process smooth.

# Driving directions to RV Check-In for the Inner Circle, the Strip & Motorhome Hill RV Lots:

### **Arriving From Las Vegas Blvd. North:**

Upon arrival to LVMS, turn left at Entry 7 and proceed forward to RV Check-In.

### From I-15 North (Speedway Blvd. Exit 54):

Take Exit 54, Speedway Blvd. and follow the exit ramp to the right. Take an immediate right turn at Hollywood Blvd. Follow Hollywood Blvd. all the way to Las Vegas Blvd. Turn left on to Las Vegas Blvd. and continue north. Turn left at Entry 7 and proceed forward to RV Check-In.

### From I-15 South (Apex Exit 58):

Take Exit 58, Apex and head south on Las Vegas Blvd. Upon arrival to LVMS, turn right at Entry 7 and proceed forward to RV Check-In.

# Driving directions to individual lots from RV Check-In:

Departing RV Check-In: Exit RV Check-In through Entry 6 on to Las Vegas Blvd.

#### Inner Circle RV Lot:

Turn right on to Las Vegas Blvd. and continue to Entry 4. Take a right on to Checkered Flag Lane and proceed to the first stop sign. Turn right and proceed through the Infield Tunnel. The Inner Circle RV Lot entrance is located in the infield on the right-hand side.

### The Strip RV Lot (A & B):

Turn left on to Las Vegas Blvd. and continue to Entry 8. Take a left on to Speedway Blvd. and continue to Loop Rd. Turn right on Loop Rd. and proceed around the drag strip and the dirt track. Turn left and continue forward to the lot entrance.

#### **Motorhome Hill RV Lot:**

Turn left on to Las Vegas Blvd. and continue to Entry 8. Take a left on to Speedway Blvd. Turn left on to the backstretch road and proceed and continue forward to the lot entrance.

# RV Check-In is located at Entry 7 off of Las Vegas Blvd. North.

For maps and driving directions, please scan the QR codes below: